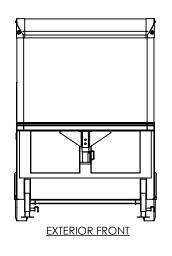

TEMPLATE BGSA8.5x42TTA EXTERIOR

ALL DIMENSIONS ARE IN INCHES
AND ARE NOMINAL. DIMENSIONS
ON ACTUAL TRAILER MAY VARY
FROM WHAT IS SHOWN ON PRINT
BASED ON ACTUAL FRAMING AND
TRAILER STRUCTURE, UNLESS
NOTED AS CRITICAL

SCA

 DWG. NO.
 REV.

 BG\$A8.5 TTA Trailer Assembly
 A

 SCALE: 1:70
 SHEET 4 OF 4

inTech Trailers

T:\SolidWorks CAD\Work Standards\Grid Prints\BGSA\