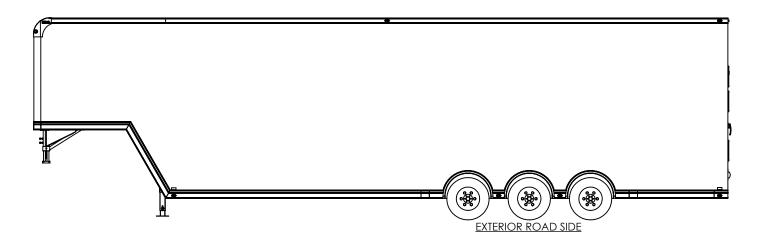

TEMPLATE BGSA8.5x42TTA EXTERIOR

ALL DIMENSIONS ARE IN INCHES
AND ARE NOMINAL. DIMENSIONS
ON ACTUAL TRAILER MAY VARY
FROM WHAT IS SHOWN ON PRINT
BASED ON ACTUAL FRAMING AND
TRAILER STRUCTURE, UNLESS
NOTED AS CRITICAL

SCA

 DWG. NO.
 REV.

 BG\$A8.5 TTA Trailer Assembly
 A

 SCALE: 1:70
 SHEET 4 OF 4

inTech Trailers

T:\SolidWorks CAD\Work Standards\Grid Prints\BGSA\