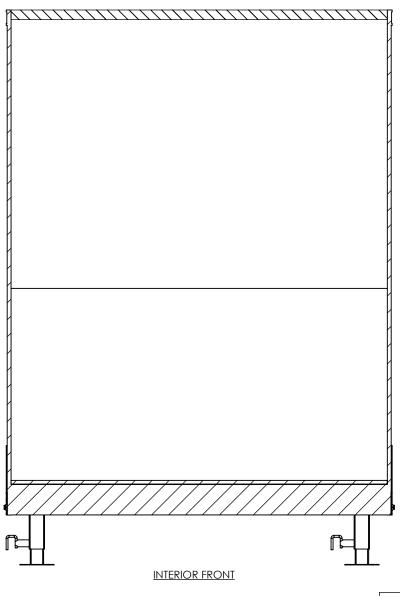

# DRAWN NjM 8/5/21 CHECKED ENG APPR.

#### ALL DIMENSIONS ARE IN INCHES AND ARE NOMINAL. DIMENSIONS ON ACTUAL TRAILER MAY VARY FROM WHAT IS SHOWN ON PRINT BASED ON ACTUAL FRAMING AND TRAILER STRUCTURE. UNLESS NOTED AS CRITICAL

# TEMPLATE

BGSA8.5x42TTA INTERIOR FRONT

DWG. NO.

BG\$A8.5 TTA Trailer Assembly

SCALE: 1:25

REV.
A

SHEET 3 OF 4

PROPRIETARY AND CONFIDENTIAL

THE INFORMATION CONTAINED IN THIS DRAWING IS THE SOLE PROPERTY OF INTECH TRAILERS. ANY REPRODUCTION IN PART OR AS A WHOLE WITHOUT THE WRITTEN PERMISSION OF INTECH TRAILERS IS PROHIBITED.

|           | NAME | DATE   |  |
|-----------|------|--------|--|
| DRAWN     | NjM  | 8/5/21 |  |
| CHECKED   |      |        |  |
| ENG APPR. |      |        |  |