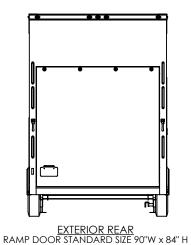

TEMPLATE BGSA8.5x42TTA EXTERIOR

ALL DIMENSIONS ARE IN INCHES
AND ARE NOMINAL. DIMENSIONS
ON ACTUAL TRAILER MAY VARY
FROM WHAT IS SHOWN ON PRINT
BASED ON ACTUAL FRAMING AND
TRAILER STRUCTURE, UNLESS
NOTED AS CRITICAL

SCA

 DWG. NO.
 REV.

 BG\$A8.5 TTA Trailer Assembly
 A

 SCALE: 1:70
 SHEET 4 OF 4

inTech Trailers

T:\SolidWorks CAD\Work Standards\Grid Prints\BGSA\