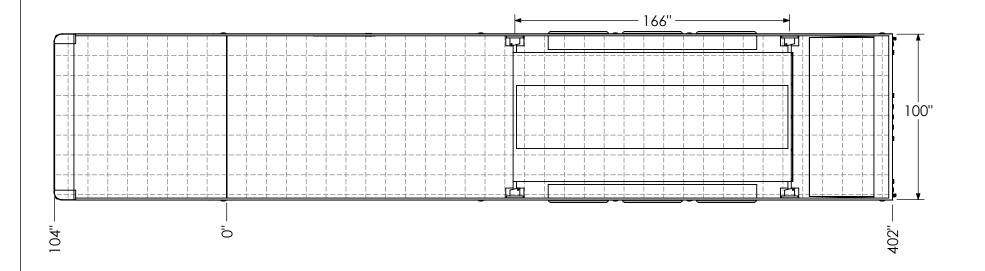

NAME DATE DRAWN 8/5/21 CHECKED ENG APPR.

ALL DIMENSIONS ARE IN INCHES AND ARE NOMINAL. DIMENSIONS ON ACTUAL TRAILER MAY VARY FROM WHAT IS SHOWN ON PRINT BASED ON ACTUAL FRAMING AND TRAILER STRUCTURE. UNLESS NOTED AS CRITICAL

PROPRIETARY AND CONFIDENTIAL

THE INFORMATION CONTAINED IN THIS DRAWING IS THE SOLE PROPERTY OF INTECH TRAILERS. ANY REPRODUCTION IN PART OR AS A WHOLE WITHOUT THE WRITTEN PERMISSION OF INTECH TRAILERS IS PROHIBITED.

**TEMPLATE** BGSA8.5x42TTA FLOORPLAN

inTech Trailers

DWG. NO. REV. Α BGSA8.5 TTA Trailer Assembly SCALE: 1:58 SHEET 1 OF 4

GRID = 12" x 12"

T:\SolidWorks CAD\Work Standards\Grid Prints\BGSA\

### STANDARD:

- INTERIOR HEIGHT - 120" - ENTRANCE DOOR - 36"