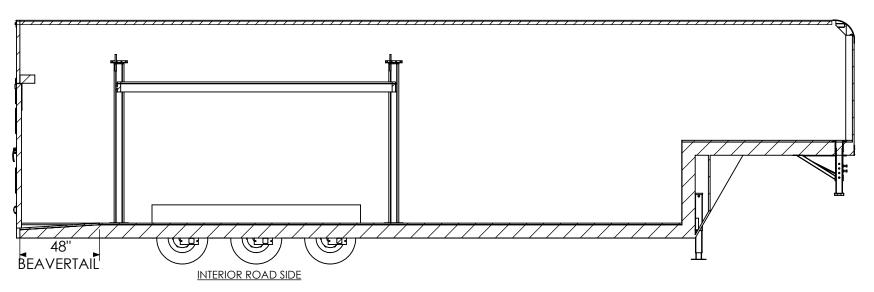

#### PROPRIETARY AND CONFIDENTIAL

THE INFORMATION CONTAINED IN THIS DRAWING IS THE SOLE PROPERTY OF INTECH TRAILERS. ANY REPRODUCTION IN PART OR AS A WHOLE WITHOUT THE WRITTEN PERMISSION OF INTECH TRAILERS IS PROHIBITED.

#### NAME DATE DRAWN 8/5/21 CHECKED ENG APPR.

ALL DIMENSIONS ARE IN INCHES AND ARE NOMINAL. DIMENSIONS ON ACTUAL TRAILER MAY VARY FROM WHAT IS SHOWN ON PRINT BASED ON ACTUAL FRAMING AND TRAILER STRUCTURE. UNLESS NOTED AS CRITICAL

## inTech Trailers

**TEMPLATE** BGSA8.5x42TTA INTERIOR SIDES

DWG. NO. REV. BGSA8.5 TTA Trailer Assembly SHEET 2 OF 4 SCALE: 1:58