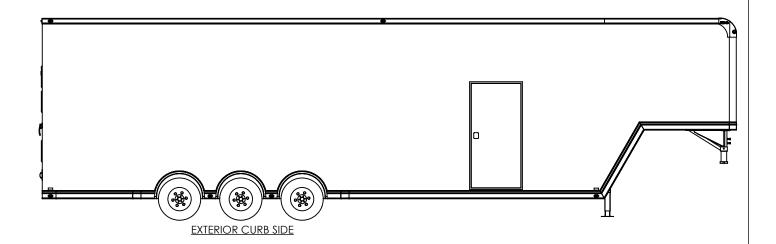

TEMPLATE BGSA8.5x42TTA EXTERIOR

ALL DIMENSIONS ARE IN INCHES
AND ARE NOMINAL. DIMENSIONS
ON ACTUAL TRAILER MAY VARY
FROM WHAT IS SHOWN ON PRINT
BASED ON ACTUAL FRAMING AND
TRAILER STRUCTURE, UNLESS
NOTED AS CRITICAL

SCA

 DWG. NO.
 REV.

 BG\$A8.5 TTA Trailer Assembly
 A

 SCALE: 1:70
 SHEET 4 OF 4

inTech Trailers

T:\SolidWorks CAD\Work Standards\Grid Prints\BGSA\