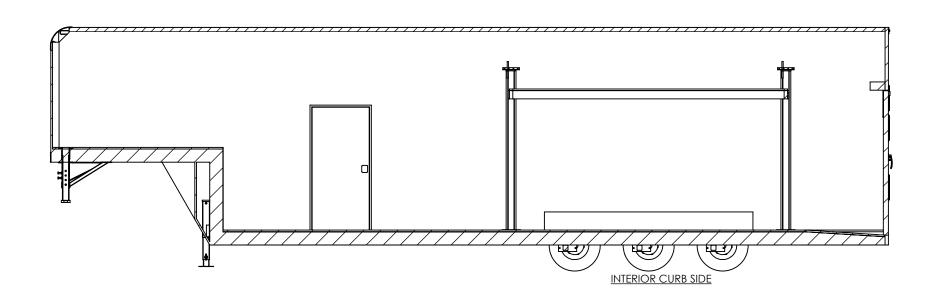

#### PROPRIETARY AND CONFIDENTIAL

THE INFORMATION CONTAINED IN THIS DRAWING IS THE SOLE PROPERTY OF INTECH TRAILERS. ANY REPRODUCTION IN PART OR AS A WHOLE WITHOUT THE WRITTEN PERMISSION OF INTECH TRAILERS IS PROHIBITED.

#### NAME DATE DRAWN 8/5/21 CHECKED ENG APPR.

ALL DIMENSIONS ARE IN INCHES AND ARE NOMINAL. DIMENSIONS ON ACTUAL TRAILER MAY VARY FROM WHAT IS SHOWN ON PRINT BASED ON ACTUAL FRAMING AND TRAILER STRUCTURE. UNLESS NOTED AS CRITICAL

## inTech Trailers

**TEMPLATE** BGSA8.5x42TTA INTERIOR SIDES

DWG. NO. REV. BGSA8.5 TTA Trailer Assembly SHEET 2 OF 4 SCALE: 1:58